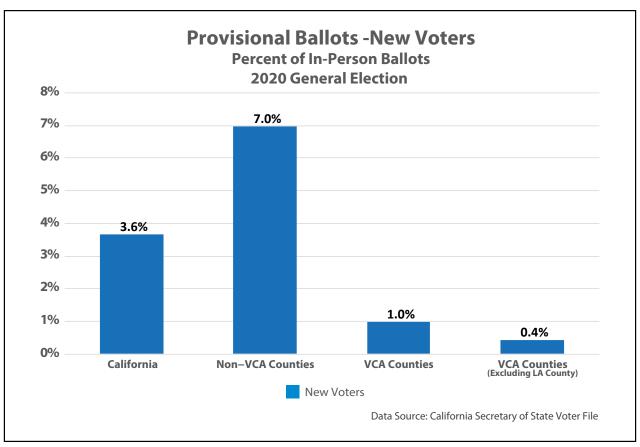

# Voter Registration in California: 2020 General Election December 2021

**Appendices** 