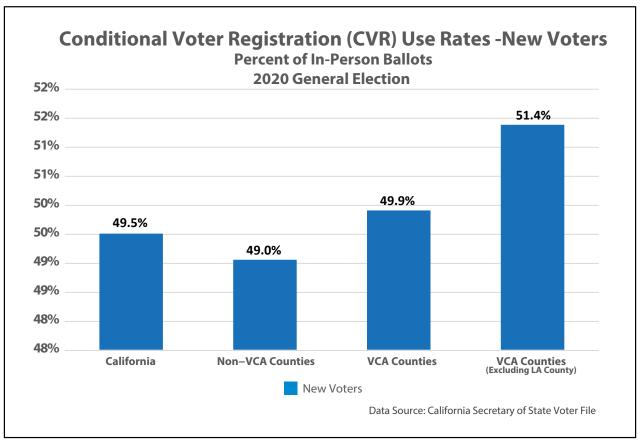

# Voter Registration in California: 2020 General Election December 2021

**Appendices** 