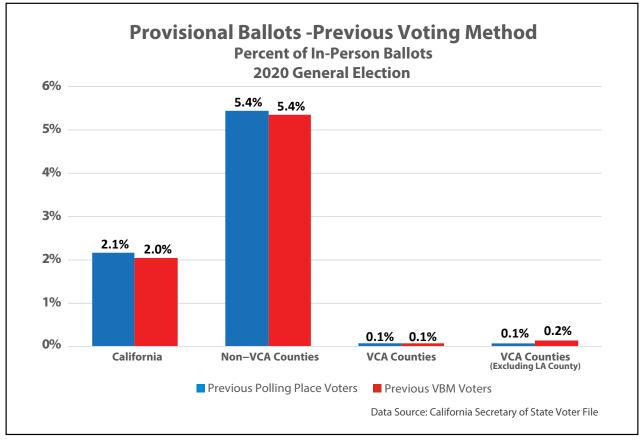

# Voter Registration in California: 2020 General Election December 2021

**Appendices** 