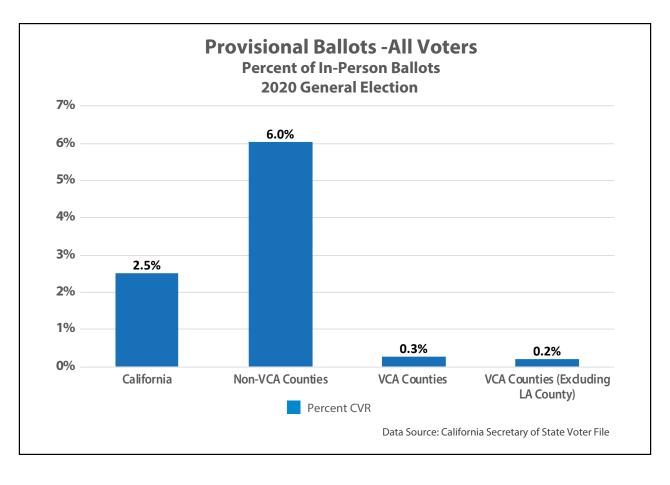

# Voter Registration in California: 2020 General Election December 2021

**Appendices** 