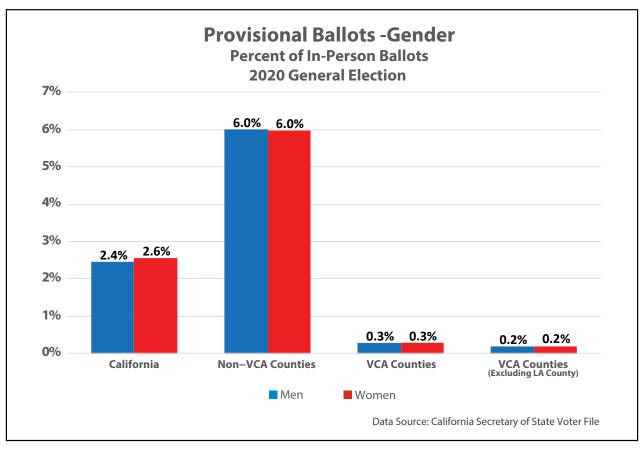

# Voter Registration in California: 2020 General Election December 2021

**Appendices** 