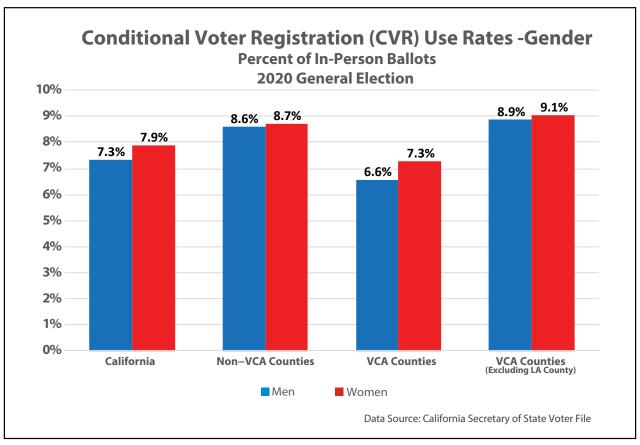

· · · · · · · · · · · · · · · · · · · | N 1/64 5                    | 0.227  | 4.40          | 12.00          | 10.101       |                  |
| Non-VCA Counties                      | Non-VCA Counties            | 9.2%   | 1.1%          | 13.0%          | 12.4%        | 7.6%             |
|                                       |                             |        |               |                |              |                  |

Data Source: California Secretary of State Voter File

\*PDI combines voters identified as white (non-Latino) and voters with no identified ethnicity in the same category.

Note: These data Identifying white and Black voters in the California voter file are not reliable for research purposes. Exercise strong caution when reviewing this data table.

















# **Appendix C: Provisional Ballots**

Provisional Ballots: 2020 General Election All Voters

|                                         |                                       | All Voters          |                      |                       |
|-----------------------------------------|---------------------------------------|---------------------|----------------------|-----------------------|
| County                                  | County Type                           | Total Votes         | Provisional (Number) | Provisional (Percent) |
| Alameda County                          | Non_VCA                               | 767,303             | 66                   | 0.0%                  |
| Alpine County                           | Non_VCA                               |