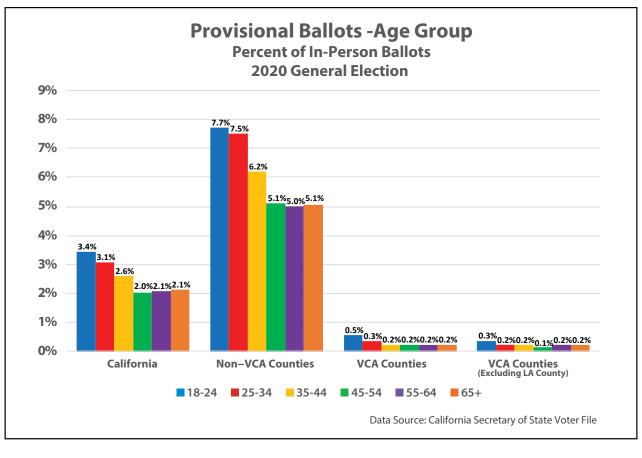

# Voter Registration in California: 2020 General Election December 2021

**Appendices** 