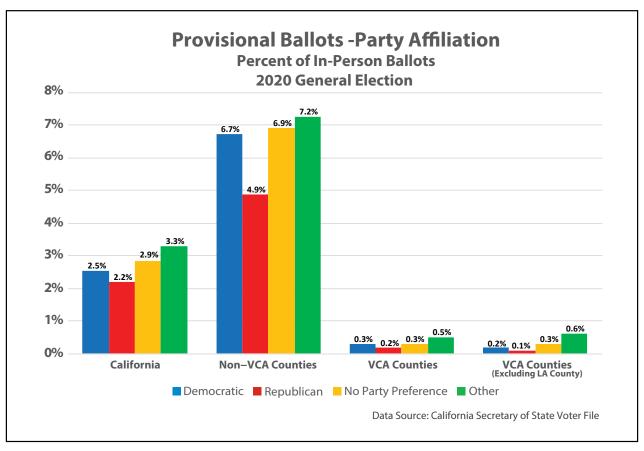

# Voter Registration in California: 2020 General Election December 2021

**Appendices** 