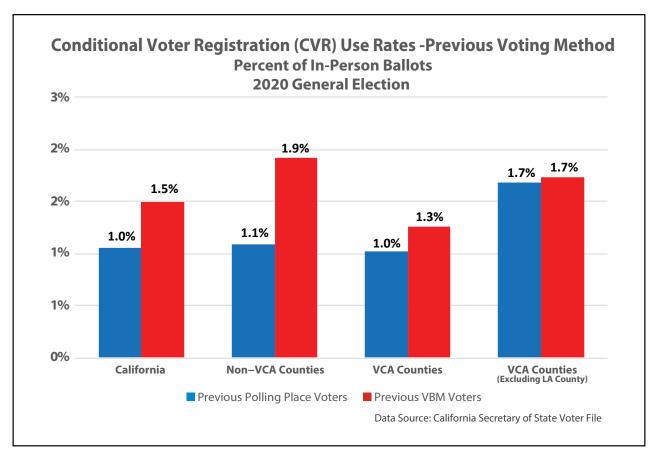

# Voter Registration in California: 2020 General Election December 2021

**Appendices** 