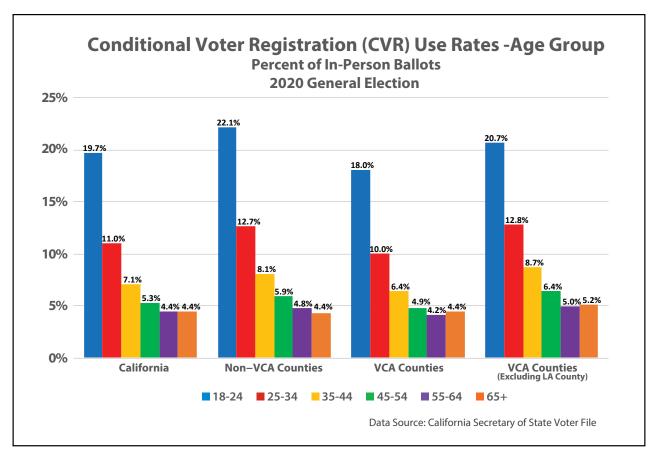

| · · · · · · · · · · · · · · · · · · · | N 1/64 5                    | 0.227  | 4.40          | 12.00          | 10.101       |                  |
| Non-VCA Counties                      | Non-VCA Counties            | 9.2%   | 1.1%          | 13.0%          | 12.4%        | 7.6%             |
|                                       |                             |        |               |                |              |                  |

Data Source: California Secretary of State Voter File

\*PDI combines voters identified as white (non-Latino) and voters with no identified ethnicity in the same category.

Note: These data Identifying white and Black voters in the California voter file are not reliable for research purposes. Exercise strong caution when reviewing this data table.

















# **Appendix C: Provisional Ballots**

Provisional Ballots: 2020 General Election All Voters

|                                         |                                       | All Voters          |                      |                       |
|-----------------------------------------|---------------------------------------|---------------------|----------------------|-----------------------|
| County                                  | County Type                           | Total Votes         | Provisional (Number) | Provisional (Percent) |
| Alameda County                          | Non_VCA                               | 767,303             | 66                   | 0.0%                  |
| Alpine County                           | Non_VCA