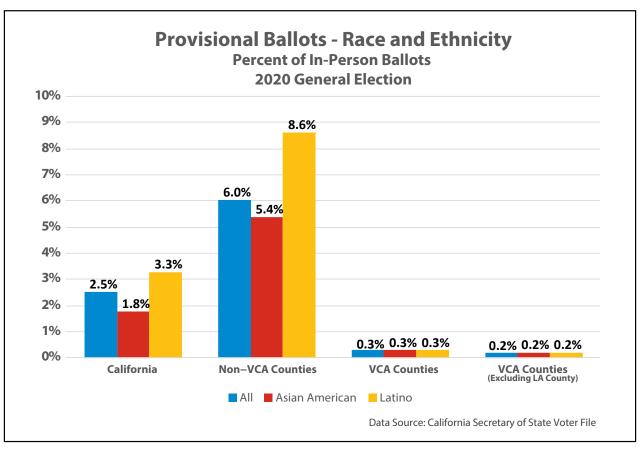

# Voter Registration in California: 2020 General Election December 2021

**Appendices** 