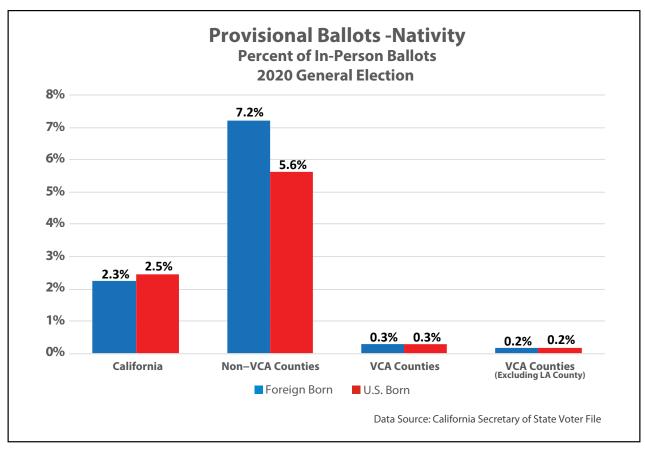

# Voter Registration in California: 2020 General Election December 2021

**Appendices** 