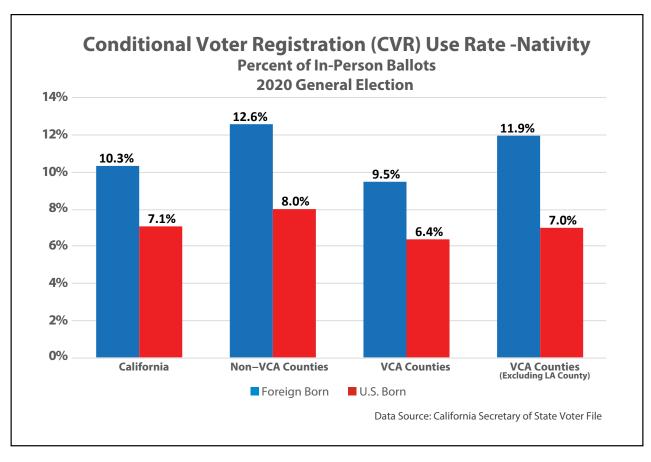

# Voter Registration in California: 2020 General Election December 2021

**Appendices** 