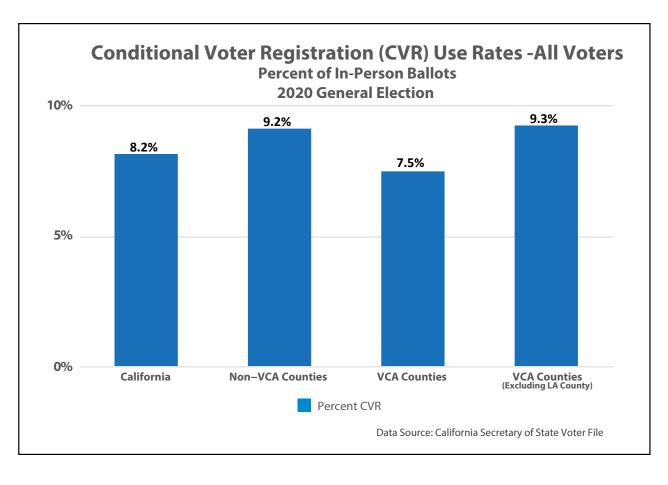

|
| · · · · · · · · · · · · · · · · · · · | N 1/64 5                    | 0.227  | 4.40          | 12.00          | 10.101       |                  |
| Non-VCA Counties                      | Non-VCA Counties            | 9.2%   | 1.1%          | 13.0%          | 12.4%        | 7.6%             |
|                                       |                             |        |               |                |              |                  |

Data Source: California Secretary of State Voter File

\*PDI combines voters identified as white (non-Latino) and voters with no identified ethnicity in the same category.

Note: These data Identifying white and Black voters in the California voter file are not reliable for research purposes. Exercise strong caution when reviewing this data table.

















# **Appendix C: Provisional Ballots**

Provisional Ballots: 2020 General Election All Voters

|                                         |                                       | All Voters          |                      |                       |
|-----------------------------------------|---------------------------------------|---------------------|----------------------|-----------------------|
| County                                  | County Type                           | Total Votes         | Provisional (Number) | Provisional (Percent) |
| Alameda County                          | Non_VCA                               | 767,303             | 66                   | 0.0%                  |
| Alpine County                           | Non_VCA