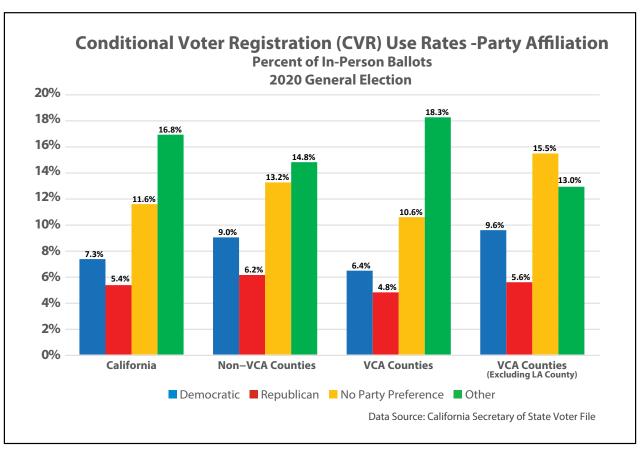

# Voter Registration in California: 2020 General Election December 2021

**Appendices** 