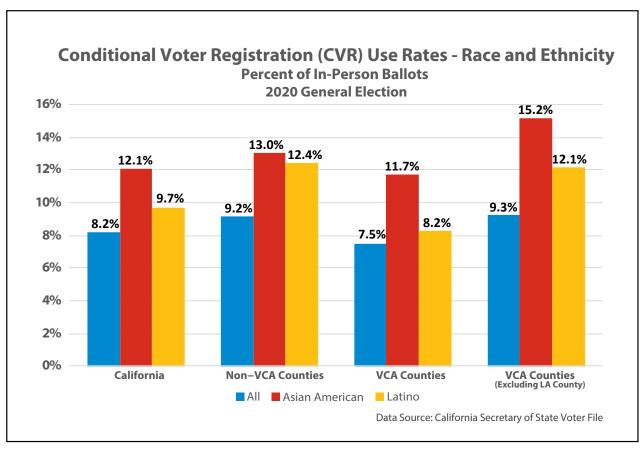

|
| · · · · · · · · · · · · · · · · · · · | N 1/64 5                    | 0.227  | 4.40          | 12.00          | 10.101       |                  |
| Non-VCA Counties                      | Non-VCA Counties            | 9.2%   | 1.1%          | 13.0%          | 12.4%        | 7.6%             |
|                                       |                             |        |               |                |              |                  |

Data Source: California Secretary of State Voter File

\*PDI combines voters identified as white (non-Latino) and voters with no identified ethnicity in the same category.

Note: These data Identifying white and Black voters in the California voter file are not reliable for research purposes. Exercise strong caution when reviewing this data table.

















# **Appendix C: Provisional Ballots**

Provisional Ballots: 2020 General Election All Voters

|                                         |                                       | All Voters          |                      |                       |
|-----------------------------------------|---------------------------------------|---------------------|----------------------|-----------------------|
| County                                  | County Type                           | Total Votes         | Provisional (Number) | Provisional (Percent) |
| Alameda County                          | Non_VCA                               | 767,303             | 66                   | 0.0%                  |
| Alpine County                           | Non_VCA